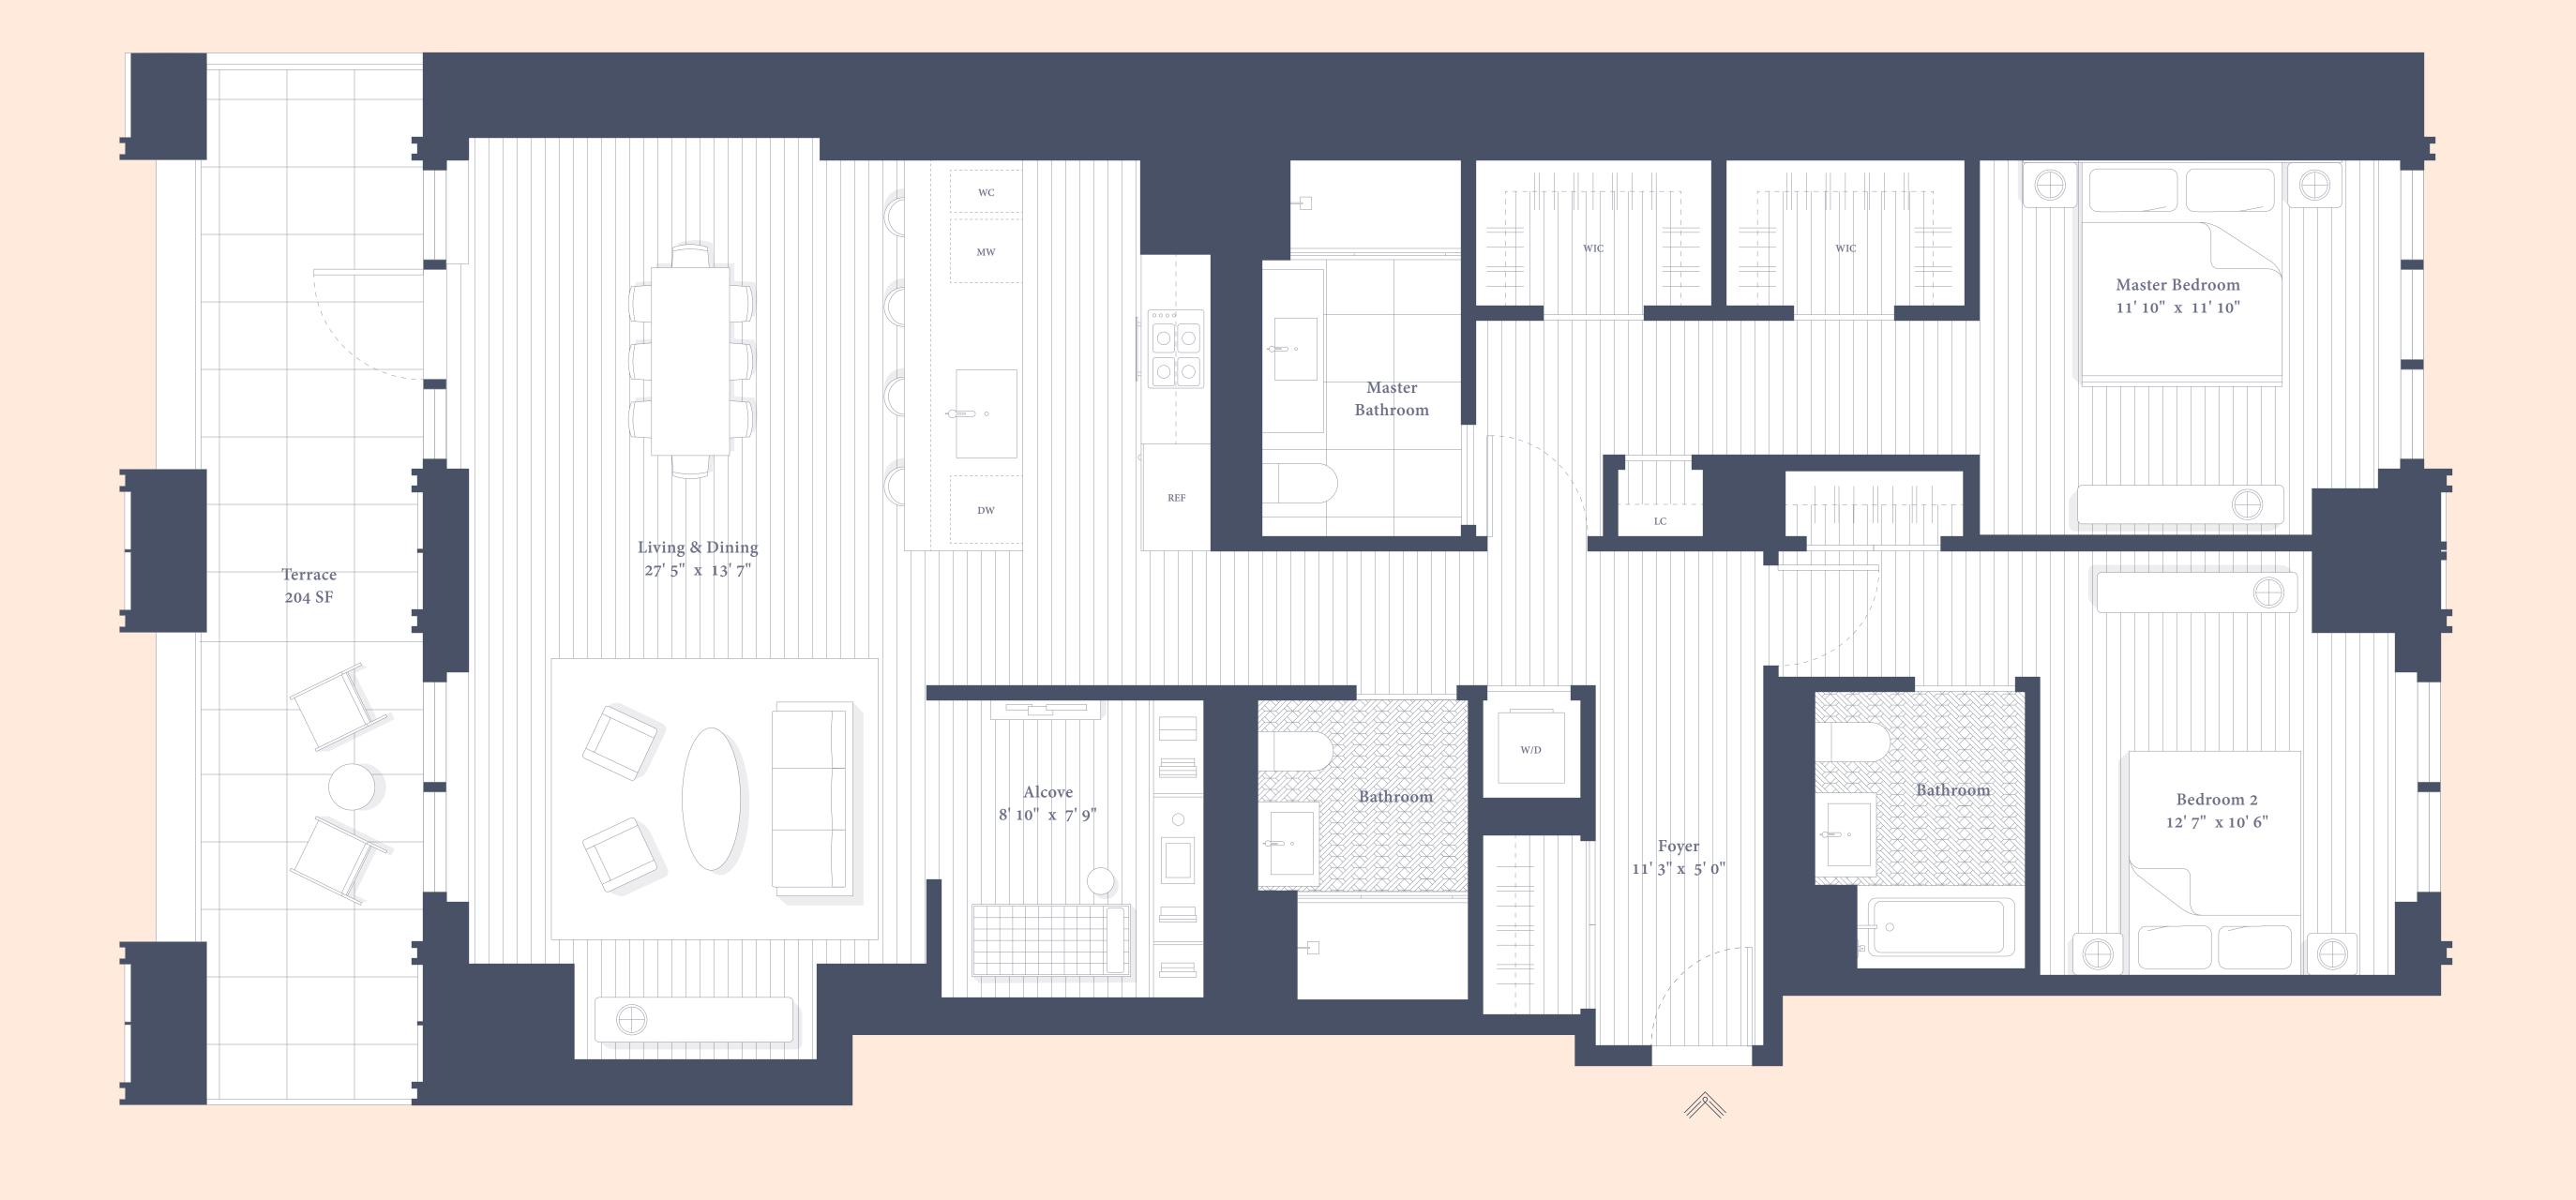

## 5C 2 Bedroom Flex | 3 Bath

ROCKEFELLER GROUP | 212 433 3029 | SALES@ROSEHILL.NYC | ROSEHILL.NYC

This is not an offering. The complete offering terms are in the offering plan available from Sponsor. File No. CD 18-0483. Sponsor: 30 E 29th Street LLC, 1221 Avenue of the Americas, New York, NY 10020. All dimensions are approximate and subject to normal construction variances and tolerances. Square footage exceeds the usable floor area. Plans and dimensions may contain minor variations from floor to floor. Units will not be offered furnished. Furniture layouts shown are for concept only and are not coordinated with building systems. No representation or warranty is made that the Unit Owner will be able to implement the furniture layout shown above. Sponsor reserves the right to make changes in accordance with the terms in the Offering Plan. Equal Housing Opportunity. Exclusive Sales and Marketing CORE.