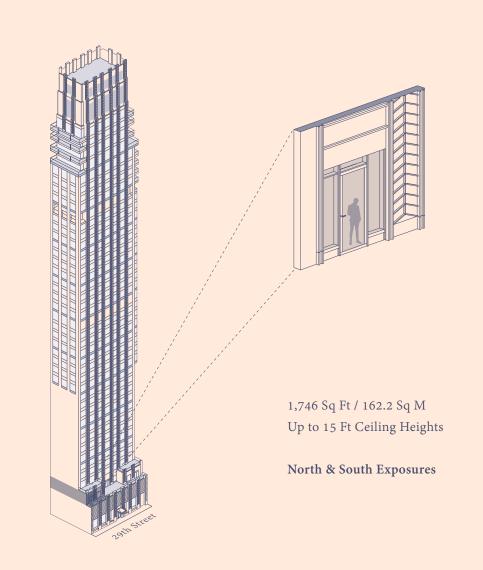

## 5C 2 Bedroom Flex | 3 Bath

ROCKEFELLER GROUP | 212 433 3029 | SALES@ROSEHILL.NYC | ROSEHILL.NYC

This is not an offering. The complete offering terms are in the offering plan available from Sponsor. File No. CD 18-0483. Sponsor: 30 E 29th Street LLC, 1221 Avenue of the Americas, New York, NY 10020. All dimensions are approximate and subject to normal construction variances and tolerances. Square footage exceeds the usable floor area. Plans and dimensions may contain minor variations from floor to floor. Units will not be offered furnished. Furniture layouts shown are for concept only and are not coordinated with building systems. No representation or warranty is made that the Unit Owner will be able to implement the furniture layout shown above. Sponsor reserves the right to make changes in accordance with the terms in the Offering Plan. Equal Housing Opportunity. Exclusive Sales and Marketing CORE.