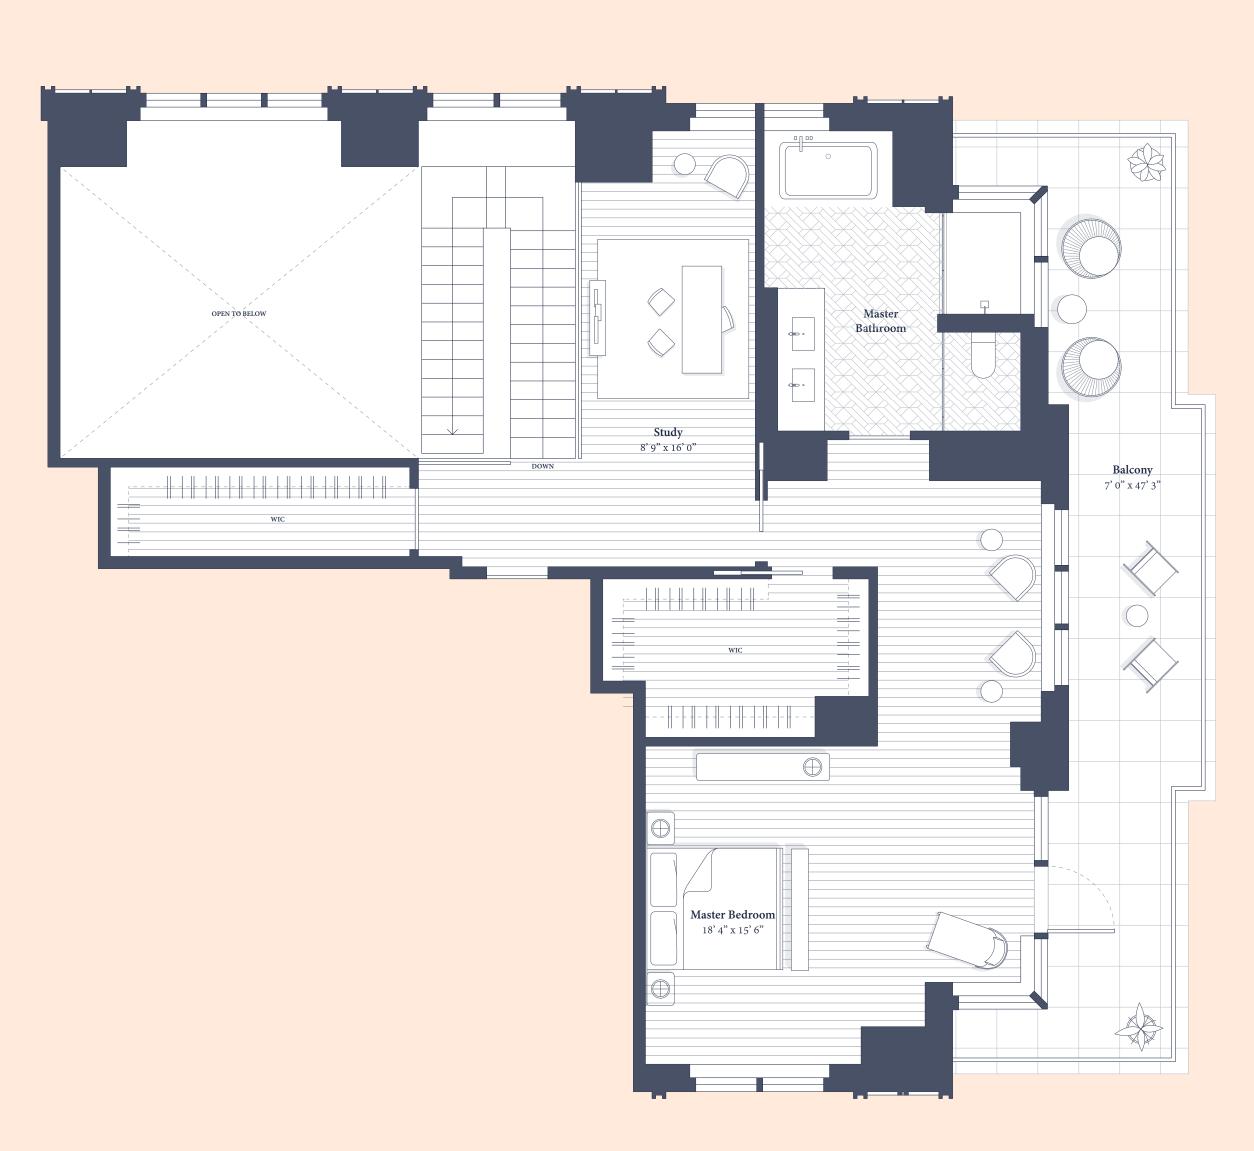

## Penthouse A

3 Bedroom Flex | 3 Bath | 1 Powder Room

Duplex Lower Level, 42

ROCKEFELLER GROUP | 212 433 3029 | SALES@ROSEHILL.NYC | ROSEHILL.NYC

This is not an offering. The complete offering terms are in the offering plan available from Sponsor. File No. CD 18-0483. Sponsor: 30 E 29th Street LLC, 1221 Avenue of the Americas, New York, NY 10020. All dimensions are approximate and subject to normal construction variances and tolerances. Square footage exceeds the usable floor area. Plans and dimensions may contain minor variations from floor to floor. Units will not be offered furnished. Furniture layouts shown are for concept only and are not coordinated with building systems. No representation or warranty is made that the Little Owner will be able to implant the furniture layout shown above. Sponger secretics the