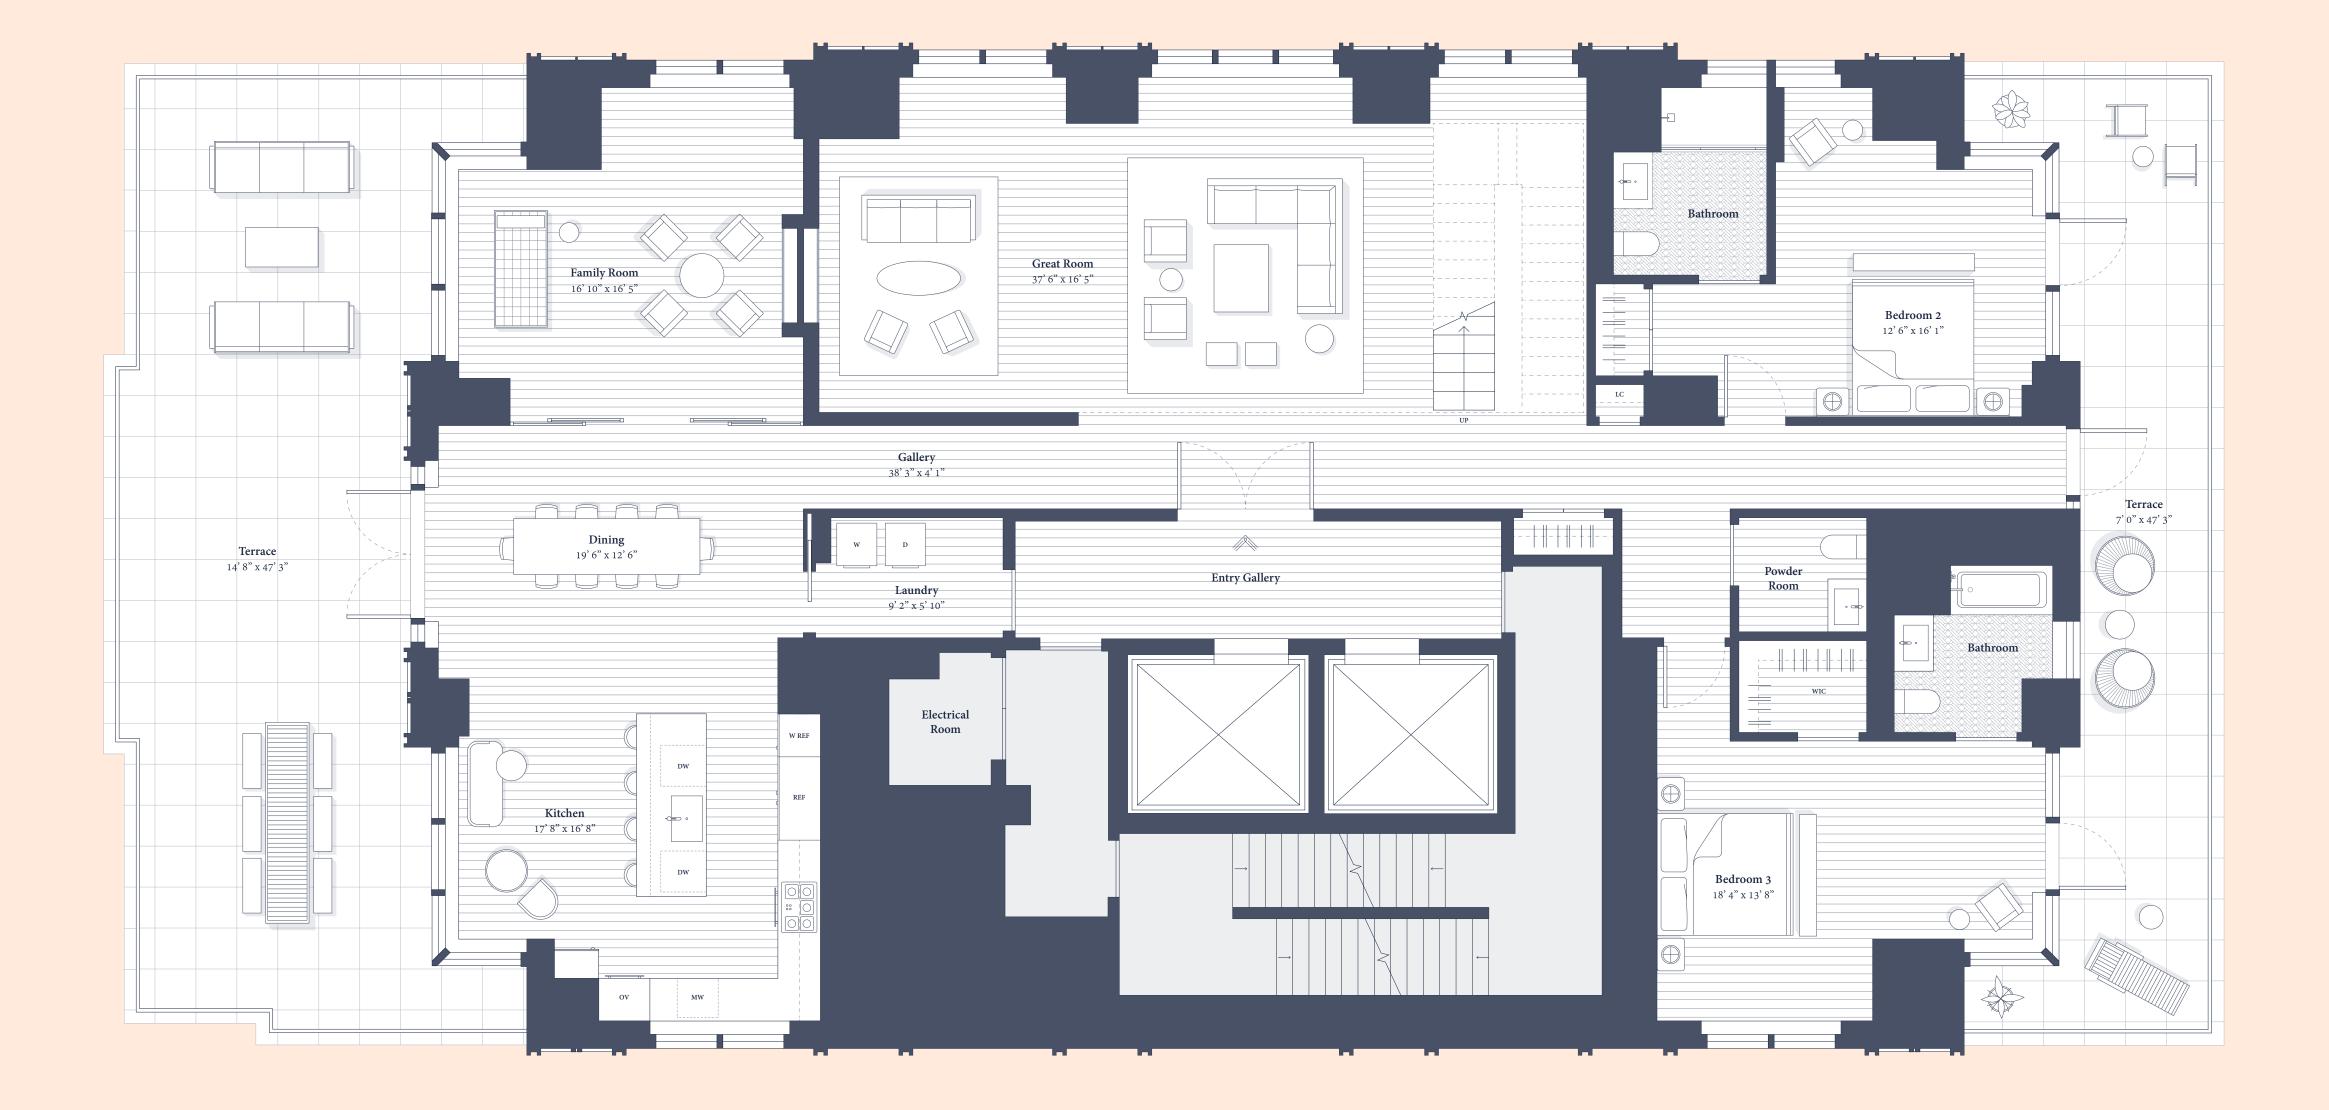

## Penthouse A

3 Bedroom Flex | 3 Bath | 1 Powder Room

Duplex Lower Level, 42

ROCKEFELLER GROUP | 212 433 3029 | SALES@ROSEHILL.NYC | ROSEHILL.NYC

This is not an offering. The complete offering terms are in the offering plan available from Sponsor. File No. CD 18-0483. Sponsor: 30 E 29th Street LLC, 1221 Avenue of the Americas, New York, NY 10020. All dimensions are approximate and subject to normal construction variances and tolerances. Square footage exceeds the usable floor area. Plans and dimensions may contain minor variations from floor to floor. Units will not be offered furnished. Furniture layouts shown are for concept only and are not coordinated with building systems. No representation or warranty is made that the Little Owner will be able to implant the furniture layout shown above. Sponger secretics the