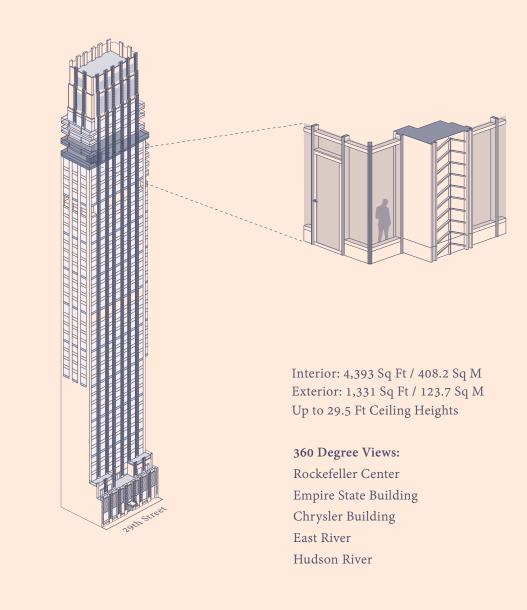

## Penthouse A

3 Bedroom Flex | 3 Bath | 1 Powder Room

Duplex Lower Level, 42

ROCKEFELLER GROUP | 212 433 3029 | SALES@ROSEHILL.NYC | ROSEHILL.NYC

This is not an offering. The complete offering terms are in the offering plan available from Sponsor. File No. CD 18-0483. Sponsor: 30 E 29th Street LLC, 1221 Avenue of the Americas, New York, NY 10020. All dimensions are approximate and subject to normal construction variances and tolerances. Square footage exceeds the usable floor area. Plans and dimensions may contain minor variations from floor to floor. Units will not be offered furnished. Furniture layouts shown are for concept only and are not coordinated with building systems. No representation or warranty is made that the Little Owner will be able to implant the furniture layout shown above. Sponger secretics the