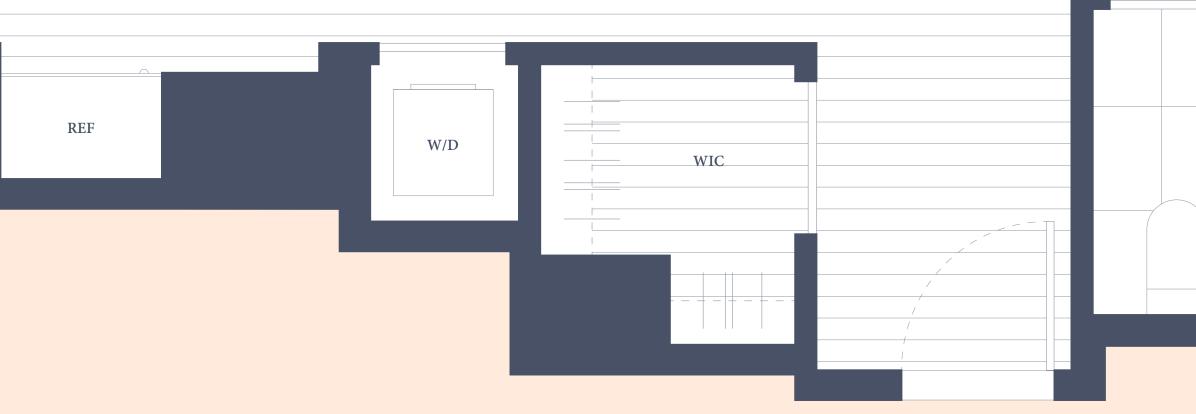

26-36B

1 Bedroom | 1 Bath

803 Sq Ft / 74.6 Sq M Up to 11 Ft Ceiling Heights

North & East Views: Rockefeller Center Empire State Building Chrysler Building

ROCKEFELLER GROUP | 212 433 3029 | SALES@ROSEHILL.NYC | ROSEHILL.NYC This is not an offering. The complete offering terms are in the offering plan available from Sponsor. File No. CD 18-0483. Sponsor: 30 E 29th Street LLC, 1221 Avenue of the Americas, New York, NY 10020. All dimensions are approximate and subject to normal construction variances and tolerances. Square footage exceeds the usable floor area. Plans and dimensions may contain minor variations from floor to floor. Units will not be offered furnished. Furniture layouts shown are for concept only and are not coordinated with building systems. No representation or warranty is made that the Unit Owner will be able to implement the furniture layout shown above. Sponsor reserves the right to make changes in accordance with the terms in the Offering Plan. Equal Housing Opportunity. Exclusive Sales and Marketing CORE.