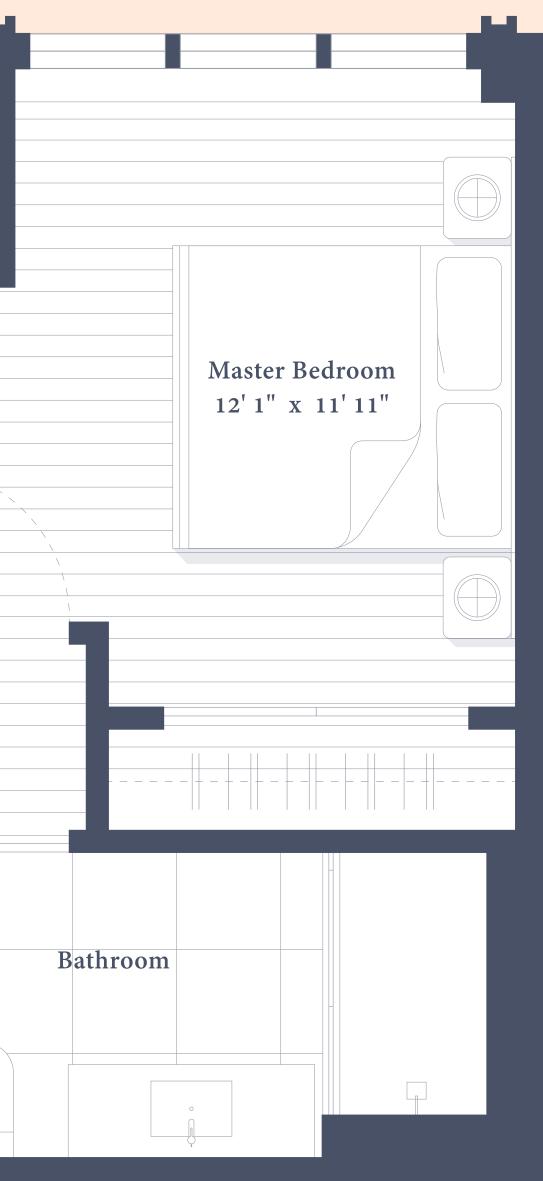

26-36B

1 Bedroom | 1 Bath

803 Sq Ft / 74.6 Sq M Up to 11 Ft Ceiling Heights

North & East Views: Rockefeller Center Empire State Building Chrysler Building

ROCKEFELLER GROUP | 212 433 3029 | SALES@ROSEHILL.NYC | ROSEHILL.NYC This is not an offering. The complete offering terms are in the offering plan available from Sponsor. File No. CD 18-0483. Sponsor: 30 E 29th Street LLC, 1221 Avenue of the Americas, New York, NY 10020. All dimensions are approximate and subject to normal construction variances and tolerances. Square footage exceeds the usable floor area. Plans and dimensions may contain minor variations from floor to floor. Units will not be offered furnished. Furniture layouts shown are for concept only and are not coordinated with building systems. No representation or warranty is made that the Unit Owner will be able to implement the furniture layout shown above. Sponsor reserves the right to make changes in accordance with the terms in the Offering Plan. Equal Housing Opportunity. Exclusive Sales and Marketing CORE.