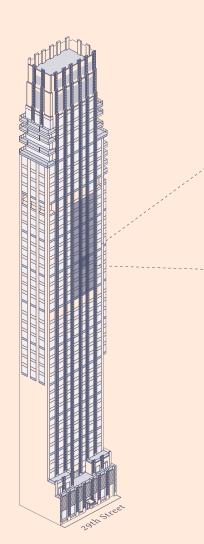

26-36B

1 Bedroom | 1 Bath

803 Sq Ft / 74.6 Sq M Up to 11 Ft Ceiling Heights

North & East Views: Rockefeller Center Empire State Building Chrysler Building

ROCKEFELLER GROUP | 212 433 3029 | SALES@ROSEHILL.NYC | ROSEHILL.NYC This is not an offering. The complete offering terms are in the offering plan available from Sponsor. File No. CD 18-0483. Sponsor: 30 E 29th Street LLC, 1221 Avenue of the Americas, New York, NY 10020. All dimensions are approximate and subject to normal construction variances and tolerances. Square footage exceeds the usable floor area. Plans and dimensions may contain minor variations from floor to floor. Units will not be offered furnished. Furniture layouts shown are for concept only and are not coordinated with building systems. No representation or warranty is made that the Unit Owner will be able to implement the furniture layout shown above. Sponsor reserves the right to make changes in accordance with the terms in the Offering Plan. Equal Housing Opportunity. Exclusive Sales and Marketing CORE.