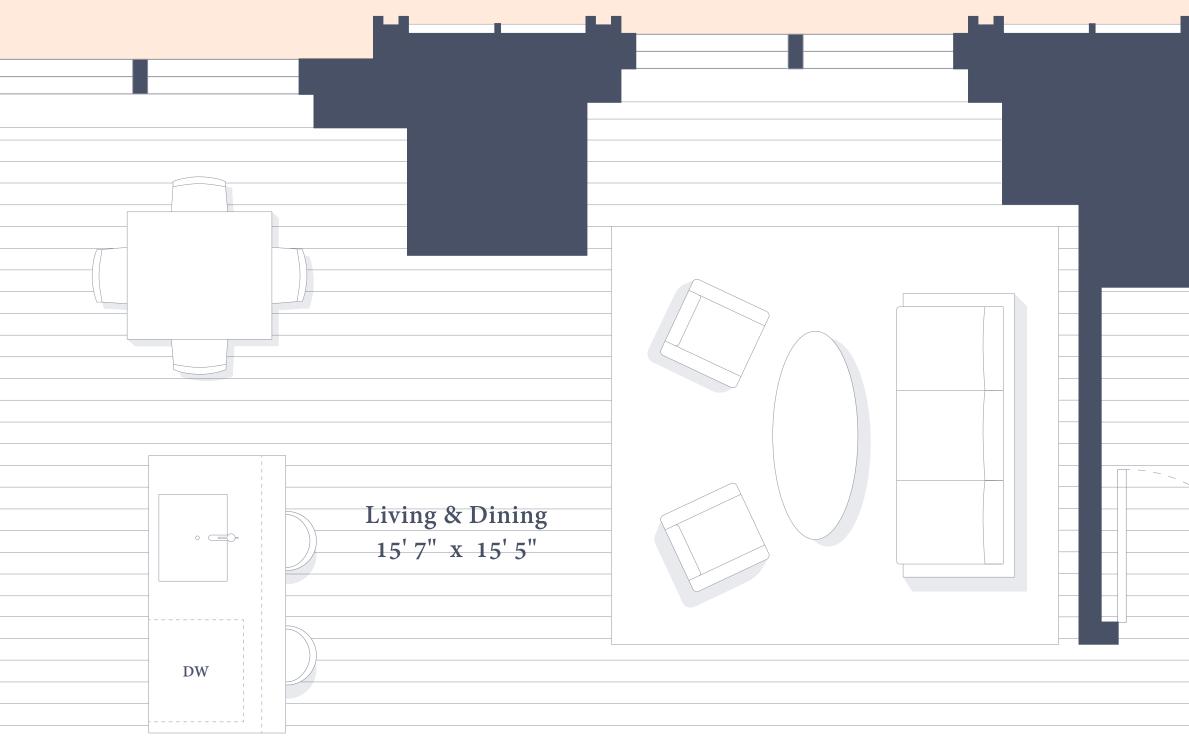

26-36B

1 Bedroom | 1 Bath

803 Sq Ft / 74.6 Sq M Up to 11 Ft Ceiling Heights

North & East Views: Rockefeller Center Empire State Building Chrysler Building

ROCKEFELLER GROUP | 212 433 3029 | SALES@ROSEHILL.NYC | ROSEHILL.NYC This is not an offering. The complete offering terms are in the offering plan available from Sponsor. File No. CD 18-0483. Sponsor: 30 E 29th Street LLC, 1221 Avenue of the Americas, New York, NY 10020. All dimensions are approximate and subject to normal construction variances and tolerances. Square footage exceeds the usable floor area. Plans and dimensions may contain minor variations from floor to floor. Units will not be offered furnished. Furniture layouts shown are for concept only and are not coordinated with building systems. No representation or warranty is made that the Unit Owner will be able to implement the furniture layout shown above. Sponsor reserves the right to make changes in accordance with the terms in the Offering Plan. Equal Housing Opportunity. Exclusive Sales and Marketing CORE.