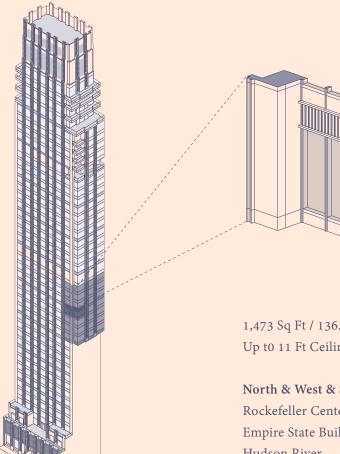

18-24A 2 Bedroom | 2 Bath

1,473 Sq Ft / 136.8 Sq M Up to 11 Ft Ceiling Heights

North & West & South Views: Rockefeller Center Empire State Building Hudson River New York Life Building

ROCKEFELLER GROUP | 212 433 3029 | SALES@ROSEHILL.NYC | ROSEHILL.NYC This is not an offering. The complete offering terms are in the offering plan available from Sponsor. File No. CD 18-0483. Sponsor: 30 E 29th Street LLC, 1221 Avenue of the Americas, New York, NY 10020. All dimensions are approximate and subject to normal construction variances and tolerances. Square footage exceeds the usable floor area. Plans and dimensions may contain minor variations from floor to floor. Units will not be offered furnished. Furniture layouts shown are for concept only and are not coordinated with building systems. No representation or warranty is made that the Unit Owner will be able to implement the furniture layout shown above. Sponsor reserves the right to make changes in accordance with the terms in the Offering Plan. Equal Housing Opportunity. Exclusive Sales and Marketing CORE.