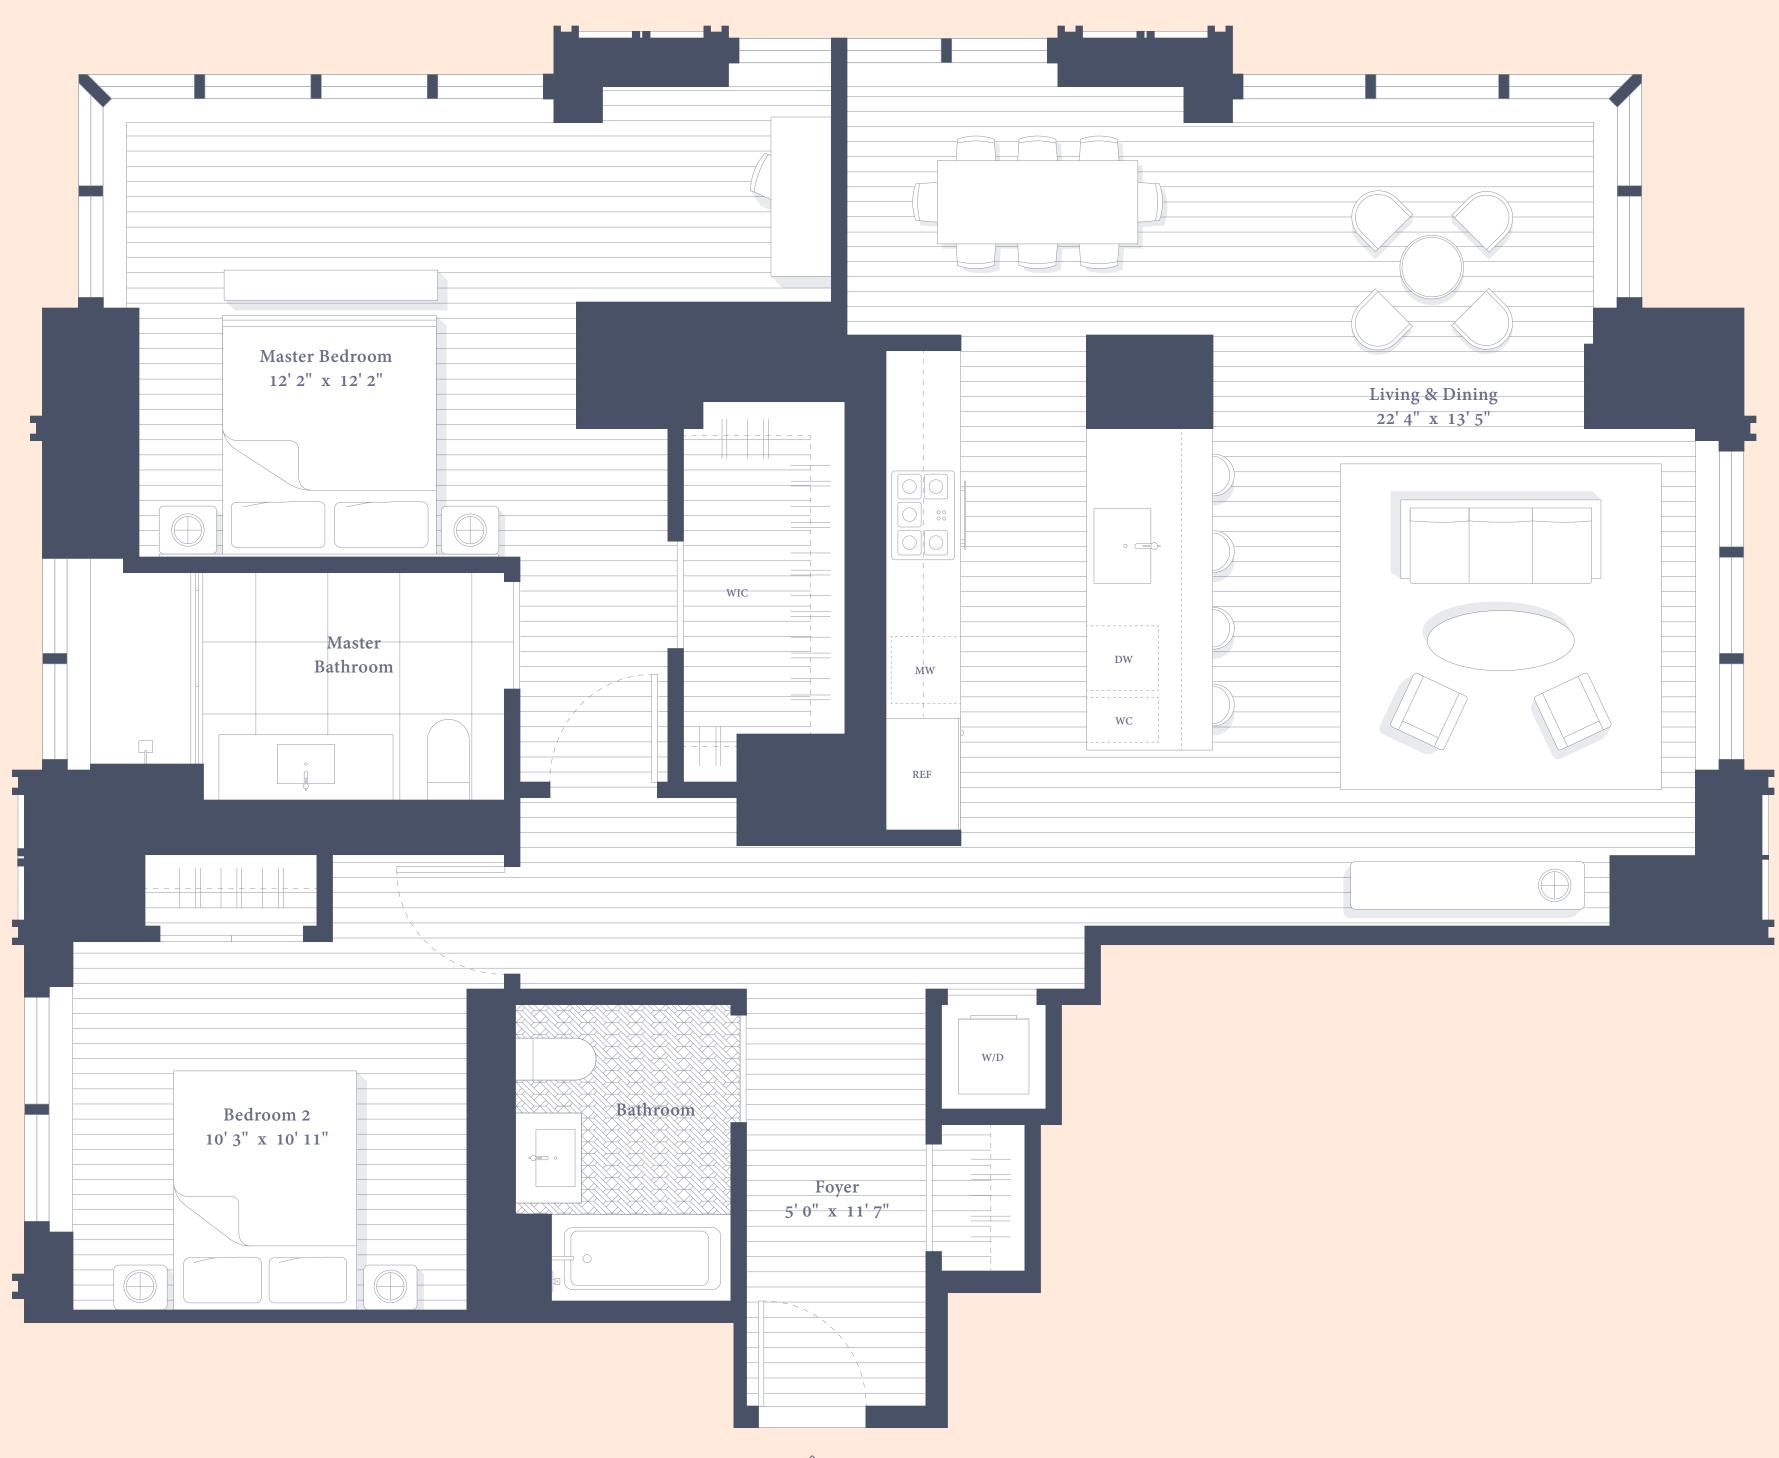

18-24A 2 Bedroom | 2 Bath

1,473 Sq Ft / 136.8 Sq M Up to 11 Ft Ceiling Heights

North & West & South Views: Rockefeller Center Empire State Building Hudson River New York Life Building

ROCKEFELLER GROUP | 212 433 3029 | SALES@ROSEHILL.NYC | ROSEHILL.NYC This is not an offering. The complete offering terms are in the offering plan available from Sponsor. File No. CD 18-0483. Sponsor: 30 E 29th Street LLC, 1221 Avenue of the Americas, New York, NY 10020. All dimensions are approximate and subject to normal construction variances and tolerances. Square footage exceeds the usable floor area. Plans and dimensions may contain minor variations from floor to floor. Units will not be offered furnished. Furniture layouts shown are for concept only and are not coordinated with building systems. No representation or warranty is made that the Unit Owner will be able to implement the furniture layout shown above. Sponsor reserves the right to make changes in accordance with the terms in the Offering Plan. Equal Housing Opportunity. Exclusive Sales and Marketing CORE.