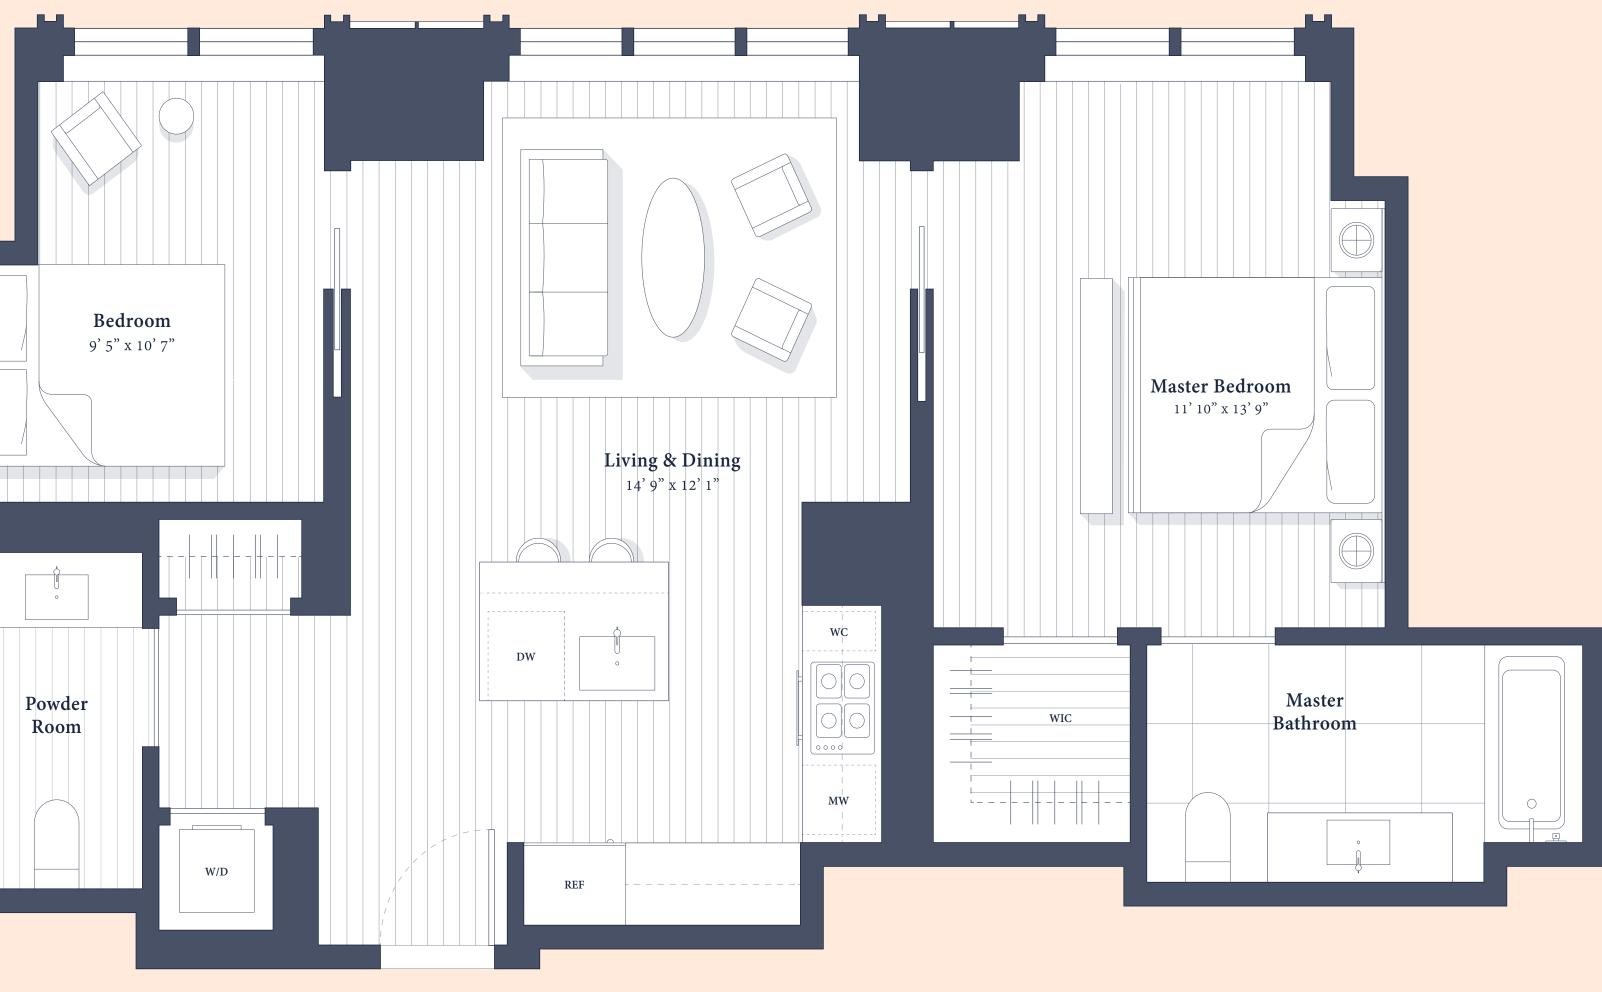

1 Bedroom Flex | 1 Bath | 1 Powder Room

ROCKEFELLER GROUP | 212 433 3029 | SALES@ROSEHILL.NYC | ROSEHILL.NYC This is not an offering. The complete offering terms are in the offering plan available from Sponsor. File No. CD 18-0483. Sponsor: 30 E 29th Street LLC, 1221 Avenue of the Americas, New York, NY 10020. All dimensions are approximate and subject to normal construction variances and tolerances. Square footage exceeds the usable floor area. Plans and dimensions may contain minor variations from floor to floor. Units will not be offered furnished. Furniture layouts shown are for concept only and are not coordinated with building systems. No representation or warranty is made that the Unit Owner will be able to implement the furniture layout shown above. Sponsor reserves the right to make changes in accordance with the terms in the Offering Plan. Equal Housing Opportunity. Exclusive Sales and Marketing CORE.