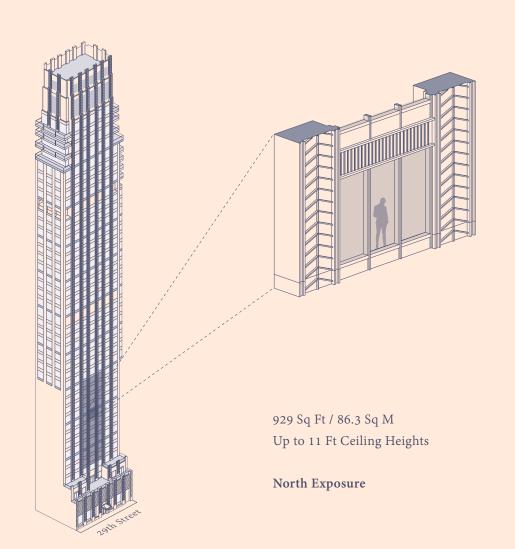

1 Bedroom Flex | 1 Bath | 1 Powder Room

ROCKEFELLER GROUP | 212 433 3029 | SALES@ROSEHILL.NYC | ROSEHILL.NYC This is not an offering. The complete offering terms are in the offering plan available from Sponsor. File No. CD 18-0483. Sponsor: 30 E 29th Street LLC, 1221 Avenue of the Americas, New York, NY 10020. All dimensions are approximate and subject to normal construction variances and tolerances. Square footage exceeds the usable floor area. Plans and dimensions may contain minor variations from floor to floor. Units will not be offered furnished. Furniture layouts shown are for concept only and are not coordinated with building systems. No representation or warranty is made that the Unit Owner will be able to implement the furniture layout shown above. Sponsor reserves the right to make changes in accordance with the terms in the Offering Plan. Equal Housing Opportunity. Exclusive Sales and Marketing CORE.