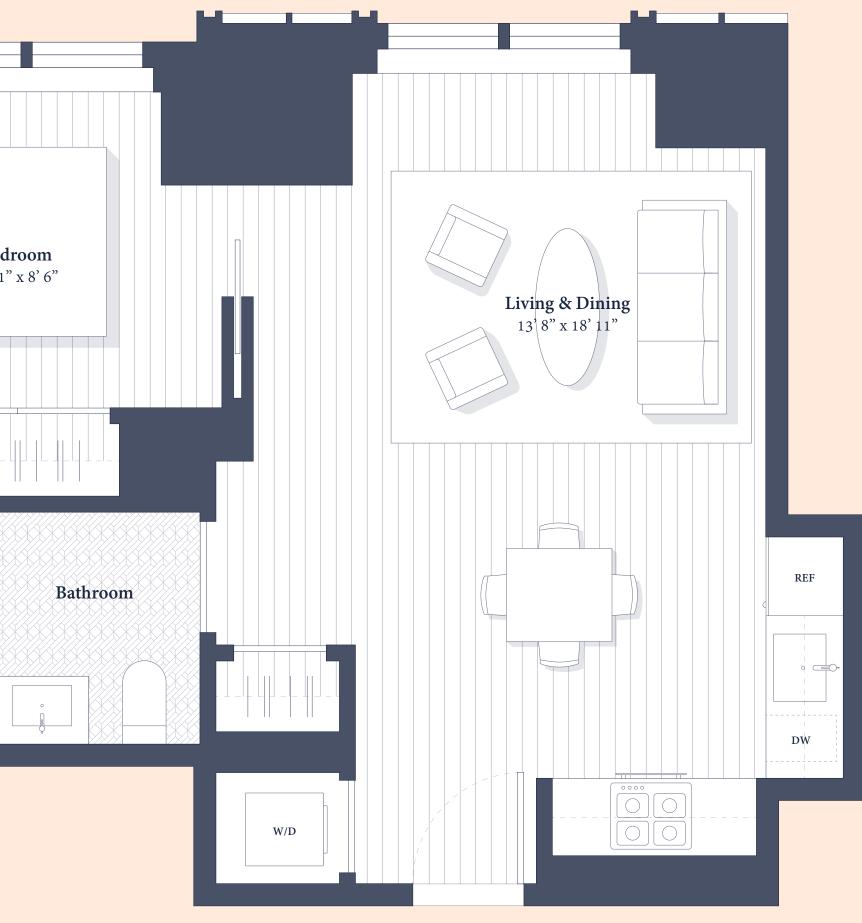

18-24B

Studio | 1 Bath

Chrysler Building

ROCKEFELLER GROUP | 212 433 3029 | SALES@ROSEHILL.NYC | ROSEHILL.NYC This is not an offering. The complete offering terms are in the offering plan available from Sponsor. File No. CD 18-0483. Sponsor: 30 E 29th Street LLC, 1221 Avenue of the Americas, New York, NY 10020. All dimensions are approximate and subject to normal construction variances and tolerances. Square footage exceeds the usable floor area. Plans and dimensions may contain minor variations from floor to floor. Units will not be offered furnished. Furniture layouts shown are for concept only and are not coordinated with building systems. No representation or warranty is made that the Unit Owner will be able to implement the furniture layout shown above. Sponsor reserves the right to make changes in accordance with the terms in the Offering Plan. Equal Housing Opportunity. Exclusive Sales and Marketing CORE.