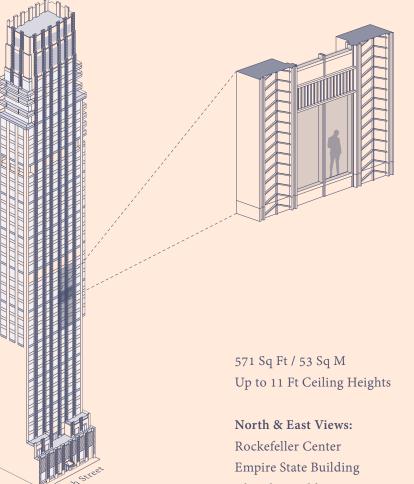

18-24B

Studio | 1 Bath

Chrysler Building

ROCKEFELLER GROUP | 212 433 3029 | SALES@ROSEHILL.NYC | ROSEHILL.NYC This is not an offering. The complete offering terms are in the offering plan available from Sponsor. File No. CD 18-0483. Sponsor: 30 E 29th Street LLC, 1221 Avenue of the Americas, New York, NY 10020. All dimensions are approximate and subject to normal construction variances and tolerances. Square footage exceeds the usable floor area. Plans and dimensions may contain minor variations from floor to floor. Units will not be offered furnished. Furniture layouts shown are for concept only and are not coordinated with building systems. No representation or warranty is made that the Unit Owner will be able to implement the furniture layout shown above. Sponsor reserves the right to make changes in accordance with the terms in the Offering Plan. Equal Housing Opportunity. Exclusive Sales and Marketing CORE.